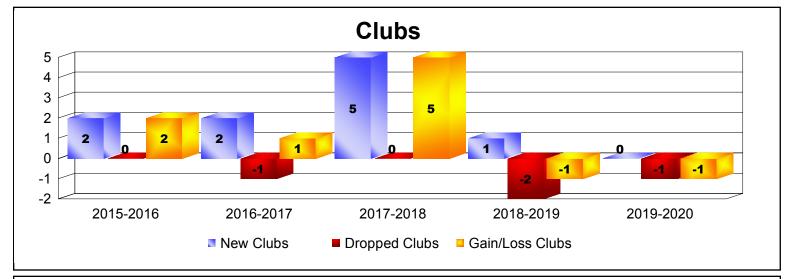

District 411 C

As of December 2019 Cumulative

| Year      | New<br>Clubs | Dropped<br>Clubs | Gain/<br>Loss<br>Clubs | New<br>Members | Charter<br>Members | Reinstate<br>Members | Transfer<br>Members | Total<br>Member<br>Added | Total<br>Members<br>Dropped | Gain/<br>Loss<br>Members |
|-----------|--------------|------------------|------------------------|----------------|--------------------|----------------------|---------------------|--------------------------|-----------------------------|--------------------------|
| 2015-2016 | 2            | 0                | 2                      | 87             | 52                 | 2                    | 6                   | 147                      | -58                         | 89                       |
| 2016-2017 | 2            | -1               | 1                      | 46             | 57                 | 4                    | 1                   | 108                      | -97                         | 11                       |
| 2017-2018 | 5            | 0                | 5                      | 199            | 122                | 28                   | 0                   | 349                      | -162                        | 187                      |
| 2018-2019 | 1            | -2               | -1                     | 83             | 32                 | 5                    | 1                   | 121                      | -239                        | -118                     |
| 2019-2020 | 0            | -1               | -1                     | 73             | 10                 | 3                    | 2                   | 88                       | -38                         | 50                       |
| Average   | 2            | -1               | 1                      | 98             | 55                 | 8                    | 2                   | 163                      | -119                        | 44                       |