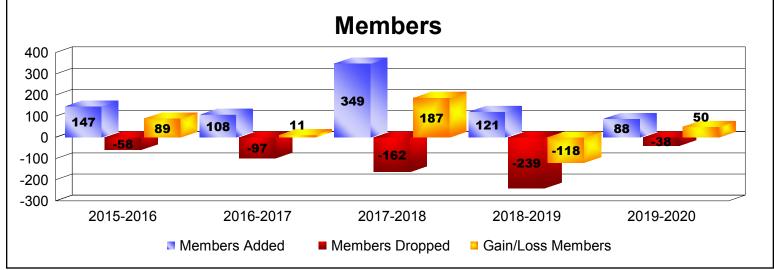

District 411 C

As of December 2019 Cumulative

| Year      | New<br>Clubs | Dropped<br>Clubs | Gain/<br>Loss<br>Clubs | New<br>Members | Charter<br>Members | Reinstate<br>Members | Transfer<br>Members | Total<br>Member<br>Added | Total<br>Members<br>Dropped | Gain/<br>Loss<br>Members |
|-----------|--------------|------------------|------------------------|----------------|--------------------|----------------------|---------------------|--------------------------|-----------------------------|--------------------------|
| 2015-2016 | 2            | 0                | 2                      | 87             | 52                 | 2                    | 6                   | 147                      | -58                         | 89                       |
| 2016-2017 | 2            | -1               | 1                      | 46             | 57                 | 4                    | 1                   | 108                      | -97                         | 11                       |
| 2017-2018 | 5            | 0                | 5                      | 199            | 122                | 28                   | 0                   | 349                      | -162                        | 187                      |
| 2018-2019 | 1            | -2               | -1                     | 83             | 32                 | 5                    | 1                   | 121                      | -239                        | -118                     |
| 2019-2020 | 0            | -1               | -1                     | 73             | 10                 | 3                    | 2                   | 88                       | -38                         | 50                       |
| Average   | 2            | -1               | 1                      | 98             | 55                 | 8                    | 2                   | 163                      | -119                        | 44                       |